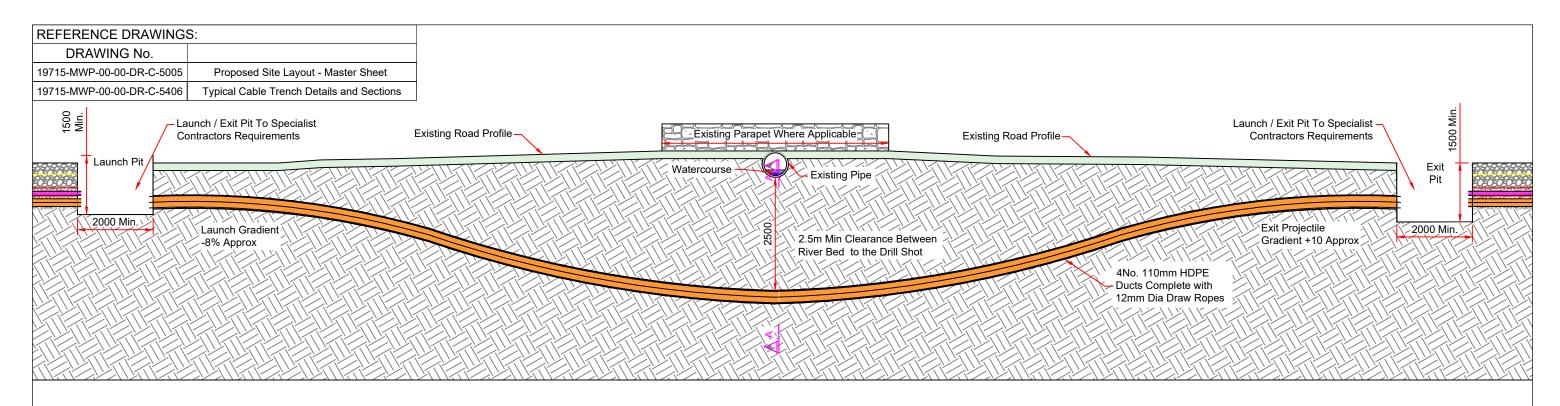

## Typical Directional Drill under Bridge / Culvert Crossing Scale 1:100

All dimensions and details are indicative only. Specific design will be to engineer/contractor specification.

Final design of cable will be up to 38kV specification. Final specification to be confirmed at construction stage.