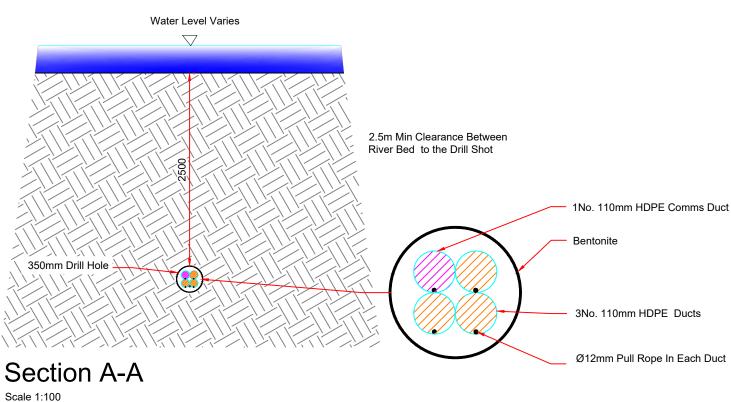

## Typical Directional Drill under Bridge / Culvert Crossing Scale 1:100

All dimensions and details are indicative only. Specific design will be to engineer/contractor specification.

Final design of cable will be up to 38kV specification. Final specification to be confirmed at construction stage.